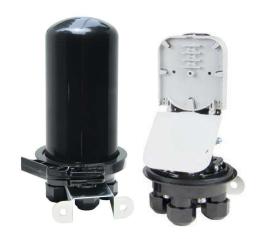

## GJS-PMDM05

GJS-PMDM05A outer GJS-PMDM05A inner

GJS-PMDM05B outer GJS-PMDM05B inner

GJS-PMDM05 is an excellent mechanical seal dome type closure. It's has following features:

- Reinforce rebar on the body of closure make excellent performance under impact, pulling, tension etc
- Convenient to increase or reduce trays/ cassette for capacity requirement
- Spacious storing tray/ cassette for storing and maintenance
- 3 fixing item/designs to prevent fiber cable from external effect
- Can be used from 40  $^{\circ}$ C to +65  $^{\circ}$ C temperature range
- Easy to re-enter without tools
- Integrated seal, air tight and water proof, flame-retarded
- Exquisite small Dimension design, convenience installation application
- SGS RoHS test certificate
- Suitable for aerial, underground duct or direct burial applications

## GJS-PMDM05 Specification sheet:

| Item#                      | Dimension<br>mm<br>D×H | Cable<br>ports | Cable Diameter         | Max.<br>Capacity<br>(bunchy fiber) | Core capacity per tray         | Sealing<br>structure |
|----------------------------|------------------------|----------------|------------------------|------------------------------------|--------------------------------|----------------------|
| GJS-PMDM05A<br>GJS-PMDN05B | Ф178×288               | 4              | 4 ports for<br>Max.Ф16 | 48                                 | 12F capacity tray<br>available | mechanical seal      |