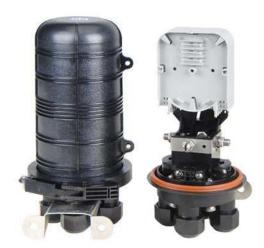

## GJS-PMDM05

GJS-PMDM05A outer GJS-PMDM05A inner

GJS-PMDM05B outer GJS-PMDM05B inner

GJS-PMDM05 is an excellent mechanical seal dome type closure. It's has following features:

- Reinforce rebar on the body of closure make excellent performance under impact, pulling, tension etc
- Convenient to increase or reduce trays/ cassette for capacity requirement
- Spacious storing tray/ cassette for storing and maintenance
- 3 fixing item/designs to prevent fiber cable from external effect
- Can be used from 40  $^{\circ}$ C to +65  $^{\circ}$ C temperature range
- Easy to re-enter without tools
- Integrated seal, air tight and water proof, flame-retarded
- Exquisite small Dimension design, convenience installation application
- SGS RoHS test certificate
- Suitable for aerial, underground duct or direct burial applications

## GJS-PMDM05 Specification sheet:

| Item#                      | Dimension<br>mm<br>D×H | Cable<br>ports | Cable Diameter         | Max.<br>Capacity<br>(bunchy fiber) | Core capacity per tray         | Sealing<br>structure |
|----------------------------|------------------------|----------------|------------------------|------------------------------------|--------------------------------|----------------------|
| GJS-PMDM05A<br>GJS-PMDN05B | Ф178×288               | 4              | 4 ports for<br>Max.Ф16 | 48                                 | 12F capacity tray<br>available | mechanical seal      |